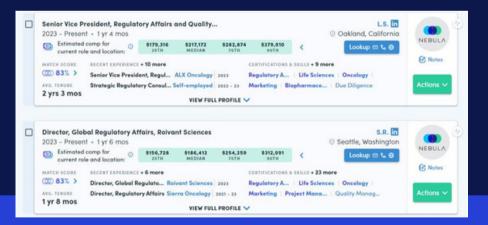

By analyzing hundreds of millions of profiles in seconds, Nebula surfaces a broader and more diverse pool of candidates, ensuring no great match is missed.

Candidates are stack-ranked based on their alignment with your role requirements, prioritizing the most meaningful matches to streamline decision-making. Additionally, Nebula integrates census data to provide accurate salary benchmarks and demographic insights, helping you make competitive and informed hiring decisions.