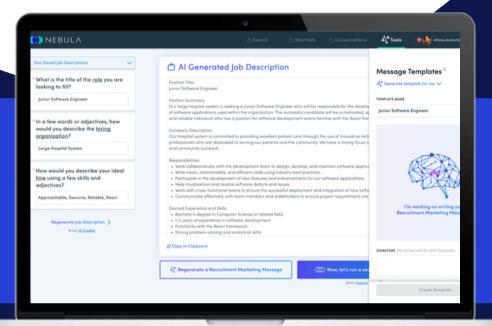

The Intelligent Talent Ecosystem

SOURCE

**ENGAGE** 

Nebula's generative AI enables intelligent searches and builds optimized job descriptions that translate role requirements into precise sourcing criteria.

With access to over **180 million profiles** across the U.S. and integration capabilities for private data pools, including your ATS, Nebula combines expansive public data with your internal resources.

This ensures comprehensive sourcing that captures both **active** and **passive** candidates, laying the foundation for faster, more accurate hiring.

**MATCH** 

**ENGAGE** 

Nebula transforms the matching process with advanced Natural Language Processing (NLP) powered by Deep Learning Neural Networks. Unlike traditional keyword-based searches, Nebula's NLP technology understands the context and nuances of job descriptions and candidate profiles, enabling it to identify top talent that might otherwise be overlooked.