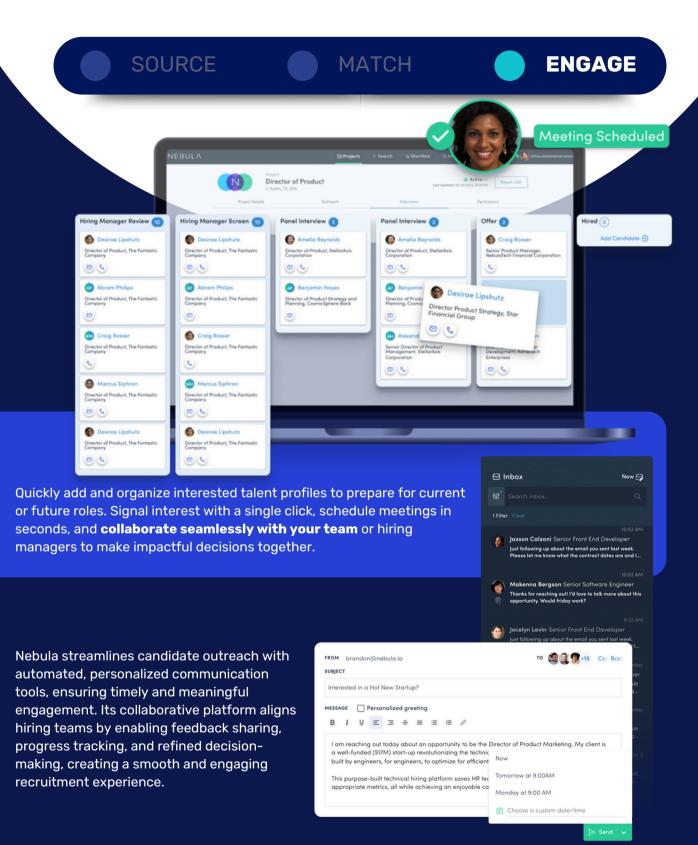

rent Search
State

Current Search
State

Current Search
State

Current Search
State

Cu

By analyzing hundreds of millions of profiles in seconds, Nebula surfaces a broader and more diverse pool of candidates, ensuring no great match is missed.

Candidates are stack-ranked based on their alignment with your role requirements, prioritizing the most meaningful matches to streamline decision-making. Additionally, Nebula integrates census data to provide accurate salary benchmarks and demographic insights, helping you make competitive and informed hiring decisions.

This combination of intelligent matching, actionable insights, and expert-optimized job descriptions ensures Nebula not only finds the right candidates but does so **faster** and **more effectively** than traditional methods.







ENGAGE



## **LEARN MORE**

**SCAN THE QR CODE** TO LEARN MORE, SCHEDULE A DEMO OR SEE CLIENT STORIES.



## LEARN MORE