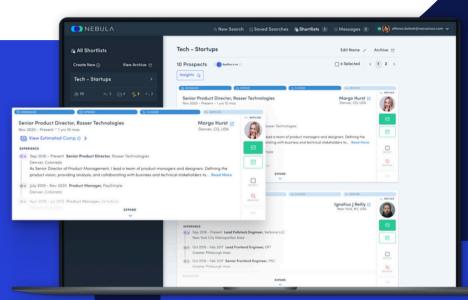

This combination of intelligent matching, actionable insights, and expert-optimized job descriptions ensures Nebula not only finds the right candidates but does so **faster** and **more effectively** than traditional methods.